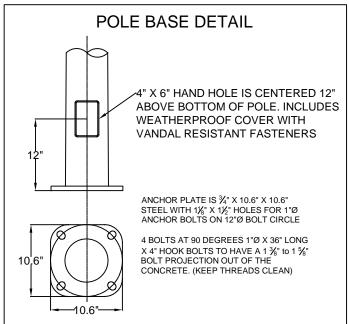

## PART #30RTS 7.2/3-6" SGL HOR MAST-DABC-HH-AB-BRC-BLACK

BASE COVER DETAIL

2 PIECE BASE COVER IS MADE
OF ABS PLASTIC WITH A 3/8"
WALL THICKNESS AND CAN BE
PAINTED TO MATCH POLE

MOUNTAIN STATES LIGHTING

REVISIONS: PP-Lst Chg 9-4-19