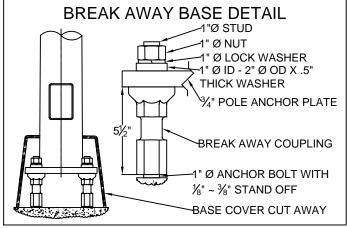

WHEAT RIDGE 30' ROUND TAPERED STEEL POLE WITH GE ERLH, DEEP ABS BASE COVER, AND BREAK AWAY COUPLINGS

DECORATIVE POLE STANDARDS BY MOUNTAIN STATES LIGHTING