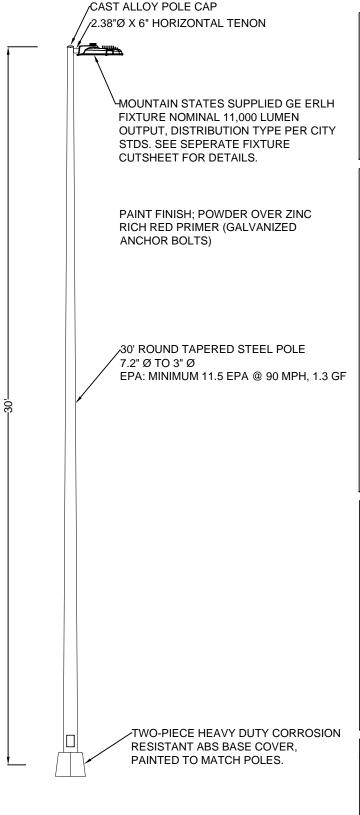

WHEAT RIDGE 30' ROUND TAPERED STEEL POLE WITH GE ERLH, DEEP ABS BASE COVER, AND BREAK AWAY COUPLINGS

DECORATIVE POLE STANDARDS BY MOUNTAIN STATES LIGHTING