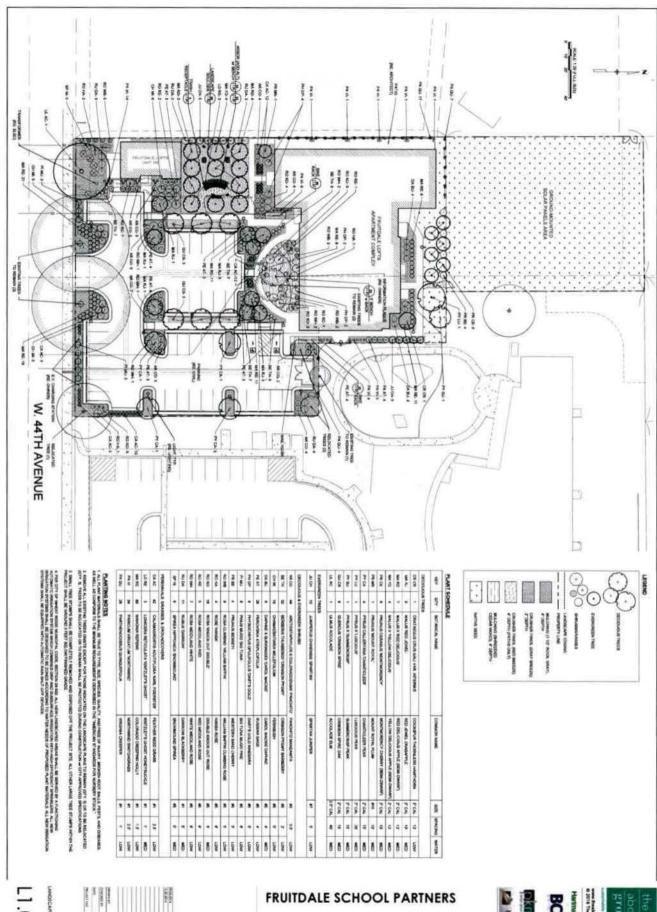

# DECISIONS, RESOLUTIONS AND MOTION

- Resolution No. <u>47-2016</u> adopting the City Budget and appropriating sums of money to the various funds and spending agencies in the amounts specified for the City of Wheat Ridge, Colorado for the 2017 Budget Year
- Resolution No. <u>48-2016</u> Levying General Property Taxes for the year 2016, to help defray the costs of Government for the City of Wheat ridge, Colorado for the 2017 Budget Year
- Resolution No. <u>50-2016</u> approving an amended and restated Development Agreement for the Fruitdale School Property
- 6. Motion to elect the Mayor Pro Tempore