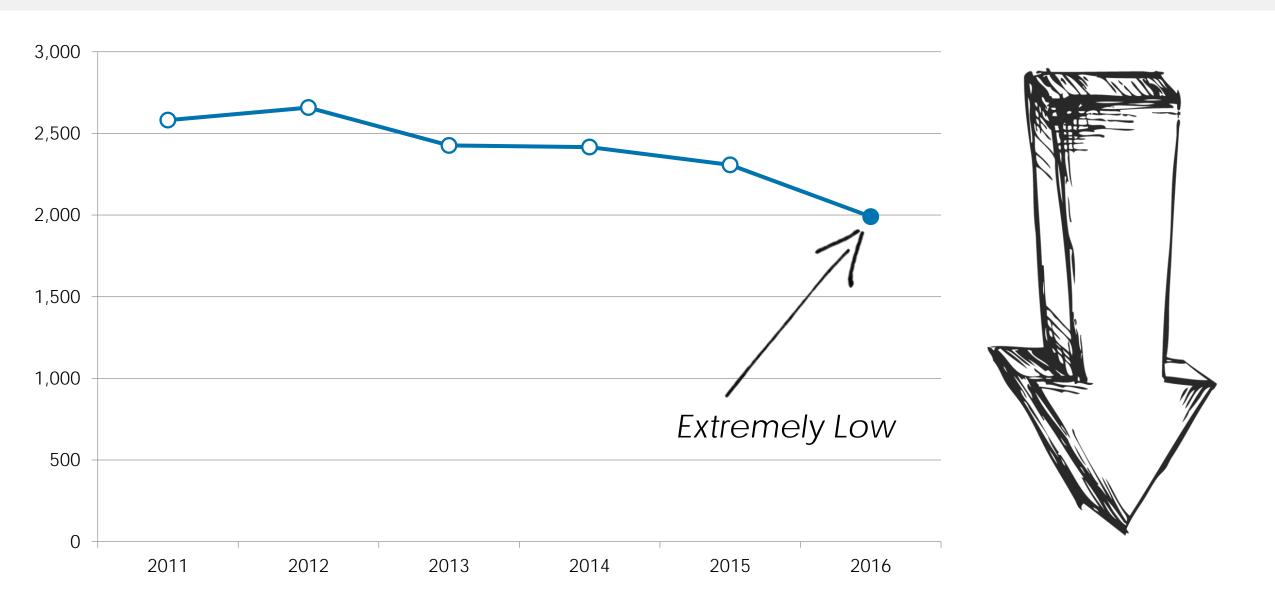

# 2016 Type I Crime Statistics

<sup>\*</sup>Actual statistics, not UCR

# 2016 Type I Crime Statistics

**Aggravated Assaults** (91) increased by 54% from 2015; this was *extremely high* compared with the five-year average of 57.

(Adult) Sex Assaults (31) increased by 41% from 2015; this was *very high* compared with the five-year average of 20.

**Motor Vehicle Thefts** (299) increased by 14% from 2015; this was *very high* compared with the fiveyear average of 182.

**Fraud/Forgeries** (293) increased by 10% from 2015; this was *very high* compared with the five-year average of 248.