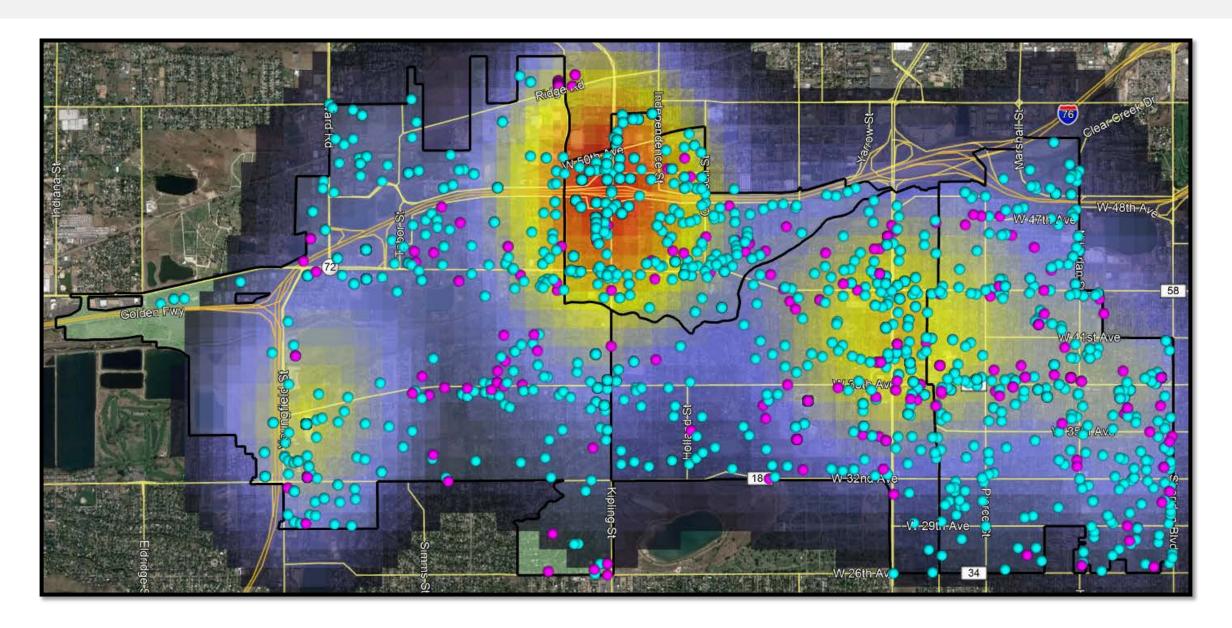

ult\*

Sex Assault (Adult)

Robbery\*

Aggravated Assault\*

Simple Assault

**Property Crimes** 

Burglary\*

Theft\*

Fraud/Forgery

Motor Vehicle Theft\*

Arson\*

# 2016 Type I Crime Statistics





<sup>\*</sup>Actual statistics, not UCR

# 2016 Type I Crime Statistics



**Aggravated Assaults** (91) increased by 54% from 2015; this was *extremely high* compared with the five-year average of 57.

(Adult) Sex Assaults (31) increased by 41% from 2015; this was *very high* compared with the five-year average of 20.

**Motor Vehicle Thefts** (299) increased by 14% from 2015; this was *very high* compared with the fiveyear average of 182.

**Fraud/Forgeries** (293) increased by 10% from 2015; this was *very high* compared with the five-year average of 248.

# 2016 Type I Crime Statistics



# 2016 UCR Comparison

Homicide Rape Robbery Aggravated Assault Burglary Larceny/Theft Motor Vehicle Theft Arson



# 2016 UCR Comparison

| BUREAU OF INVESTIGATION OF THE PROPERTY OF THE |  |
|----------------------------------------------------------------------------------------------------------------------------------------------------------------------------------------------------------------------------------------------------------------------------------------------------------------------------------------------------------------------------------------------------------------------------------------------------------------------------------------------------------------------------------------------------------------------------------------------------------------------------