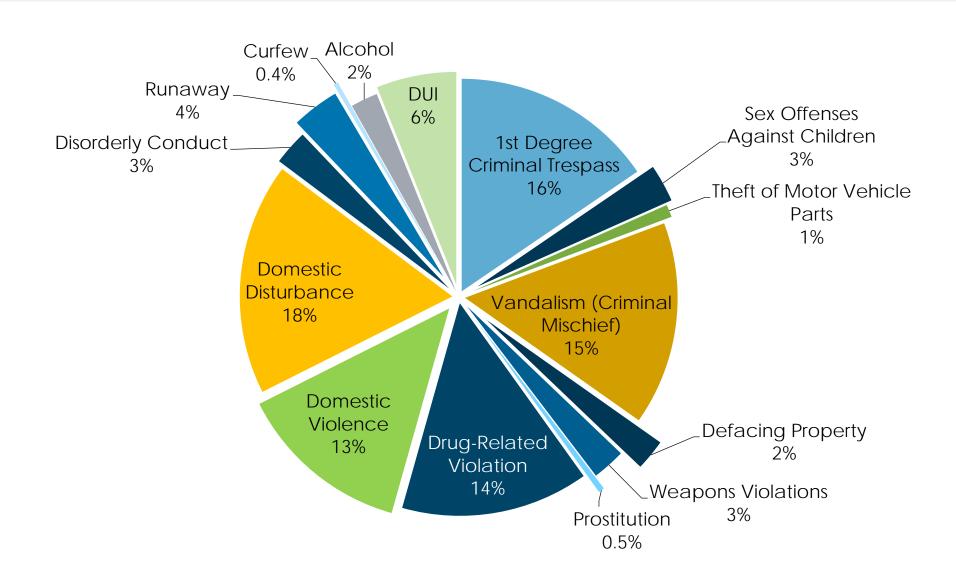

Level |
|-------------|--------|-------------------|------------------------|
| Wheat Ridge | 1,839  | 1,563             | Moderately High        |
| Arvada      | 3,521  | 3,259             | Moderately High        |
| Lakewood    | 10,893 | 9,046             | Extremely High         |
| Denver      | 36,362 | 32,038            | Moderately High        |
| Golden      | 587    | 538               | Moderately High        |

# Type II Crimes

1st Degree Criminal Trespass

Alcohol

**Criminal Mischief** 

Curfew

**Defacing Property** 

Disorderly Conduct

Domestic Disturbance

**Domestic Violence** 

Drug-Related Violation

DUI/DUID

Prostitution

Runaway

Sex Offense Against A Child

Theft of MV Parts

Weapons Violation

# 2016 Type II Crime Statistics



# 2016 Type II Crime Statistics



# 2016 By the Numbers

47,167 calls for service

13,814 case reports

5,889 traffic summonses



767 field interview contacts

## 2017 Jan-Jul Preview

#### Type I Crimes



8% from 2016

16% from 5-year average (very high)

#### Type II Crimes





9% from 2016



11% from 5-year average (normal)

# Human Trafficking/Prostitution



2016

6 arrests were made for prostitution; however, no minors were arrested

#### **Prostitution Offenses**



### Reduction Efforts

- S.A.F.E.R.
- Crime-Free Housing and Hotel/Motel programs
- Project areas
- Additional officers



# Critical Issues in Wheat Ridge



Homelessness

Mental Health



Drugs