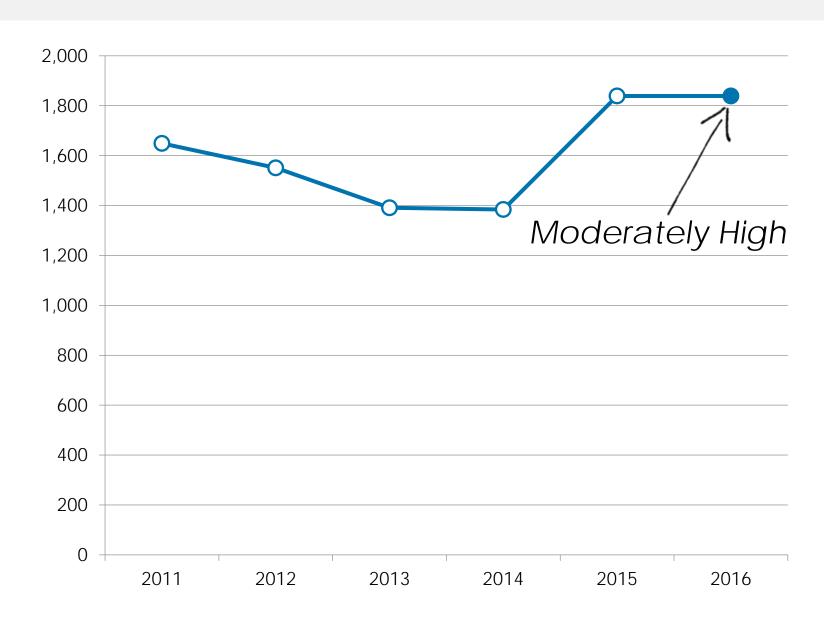

| City        | 2016   | 5-Year<br>Average | 2016<br>Activity Level |
|-------------|--------|-------------------|------------------------|
| Wheat Ridge | 1,839  | 1,563             | Moderately High        |
| Arvada      | 3,521  | 3,259             | Moderately High        |
| Lakewood    | 10,893 | 9,046             | Extremely High         |
| Denver      | 36,362 | 32,038            | Moderately High        |
| Golden      | 587    | 538               | Moderately High        |