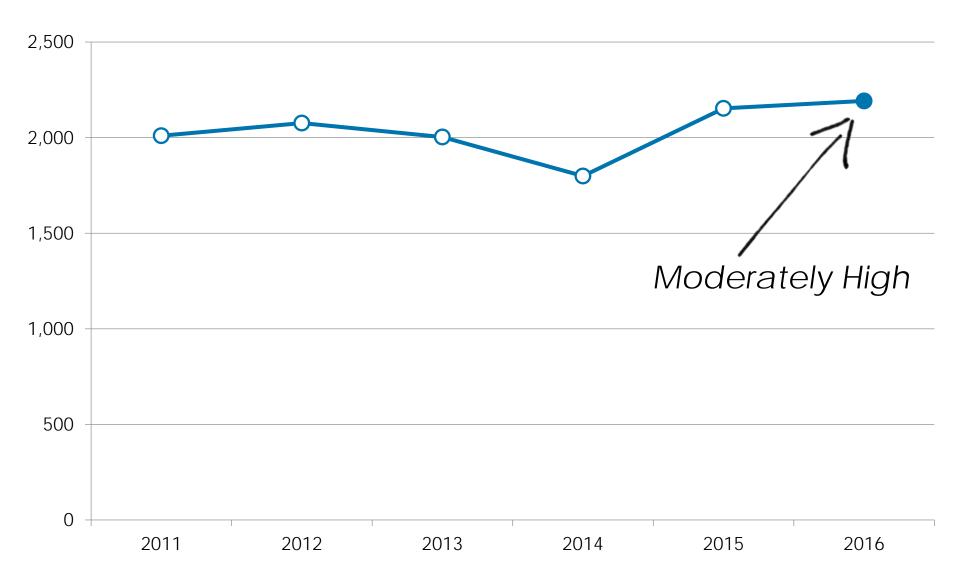

| City        | 2016   | 5-Year<br>Average | 2016<br>Activity Level |
|-------------|--------|-------------------|------------------------|
| Wheat Ridge | 1,839  | 1,563             | Moderately High        |
| Arvada      | 3,521  | 3,259             | Moderately High        |
| Lakewood    | 10,893 | 9,046             | Extremely High         |
| Denver      | 36,362 | 32,038            | Moderately High        |
| Golden      | 587    | 538               | Moderately High        |