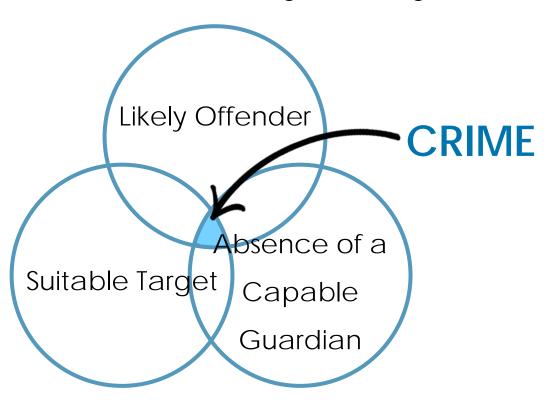

# Background on Crime Statistics

Routine Activity Theory

Statistical Significance