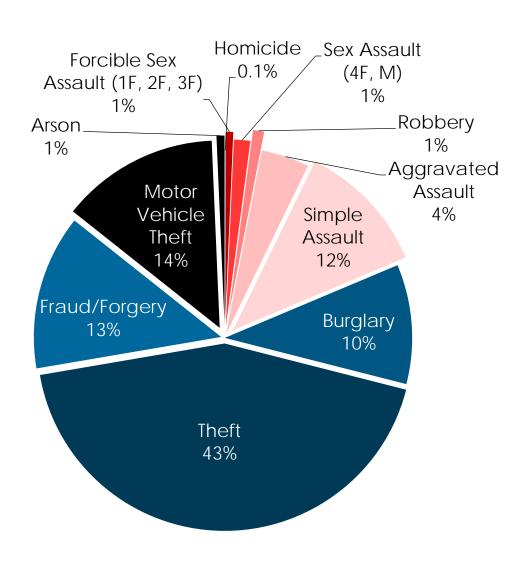

# 2016 Type I Crime Statistics

<sup>\*</sup>Actual statistics, not UCR

# 2016 Type I Crime Statistics

**Aggravated Assaults** (91) increased by 54% from 2015; this was *extremely high* compared with the five-year average of 57.

(Adult) Sex Assaults (31) increased by 41% from 2015; this was *very high* compared with the five-year average of 20.

**Motor Vehicle Thefts** (299) increased by 14% from 2015; this was *very high* compared with the fiveyear average of 182.

**Fraud/Forgeries** (293) increased by 10% from 2015; this was *very high* compared with the five-year average of 248.